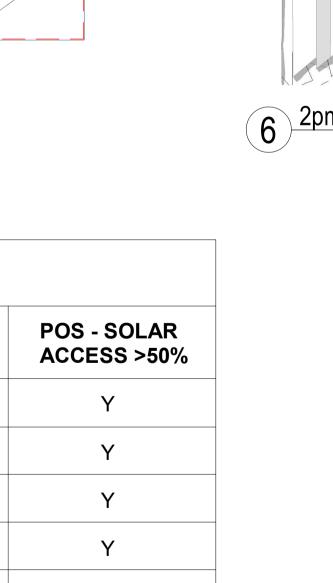

| SOLAR ACCESS SCHEDULE |                             |                           |                            |  |
|-----------------------|-----------------------------|---------------------------|----------------------------|--|
| TIME OF DAY           | POS - SOLAR<br>ACCESS (SQM) | POS - SOLAR<br>ACCESS (%) | POS - SOLAR<br>ACCESS >50% |  |
| 9AM                   | 165                         | 68%                       | Y                          |  |
| 10AM                  | 137                         | 57%                       | Y                          |  |
| 11AM                  | 126                         | 52%                       | Y                          |  |
| 12PM                  | 120                         | 50%                       | Υ                          |  |
| 1PM                   | 85                          | 38%                       | N                          |  |
| 2PM                   | 65                          | 27%                       | N                          |  |
| 3РМ                   | 0                           | 0%                        | N                          |  |

\* TOTAL AREA OF ADJACENT POS (SOUTH) IS 240M<sup>2</sup>. (FIGURES SHOWN ARE INDICATIVE)

Group GSA - Landscape Level 7, 80 William Street, East Sydney NSW

AE&D pty - Access

FOR INFORMATION

Consultant ERBAS - Building Services Engineer 69-71 Pegler Avenue, South Granville