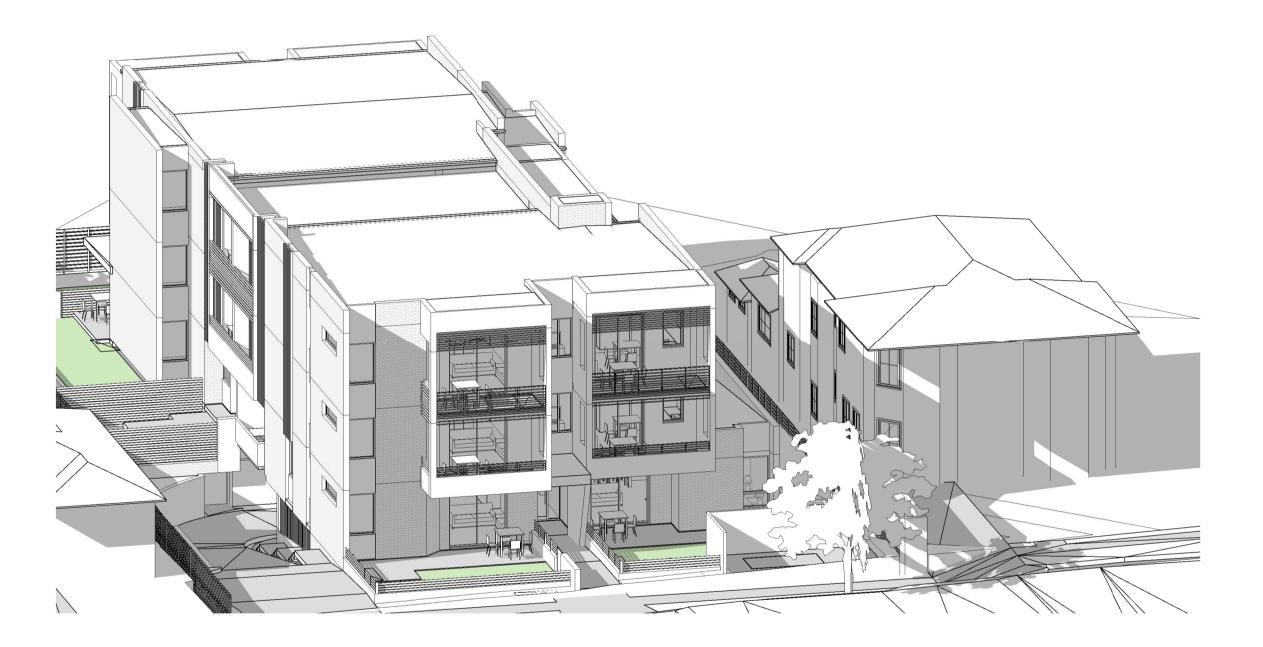

#### SHADOW DIAGRAM-ADJACENT BUILDING

| Scale                  |            | As indicated |
|------------------------|------------|--------------|
| Drawing Created        | d (date)   | 08/27/19     |
| Drawing Created        | d (by)     | Author       |
| Plotted and checked by |            | Designer     |
| Verified               |            | Checker      |
| Approved               |            | Approve      |
| Project No             | Drawing No | Issue        |
|                        |            |              |