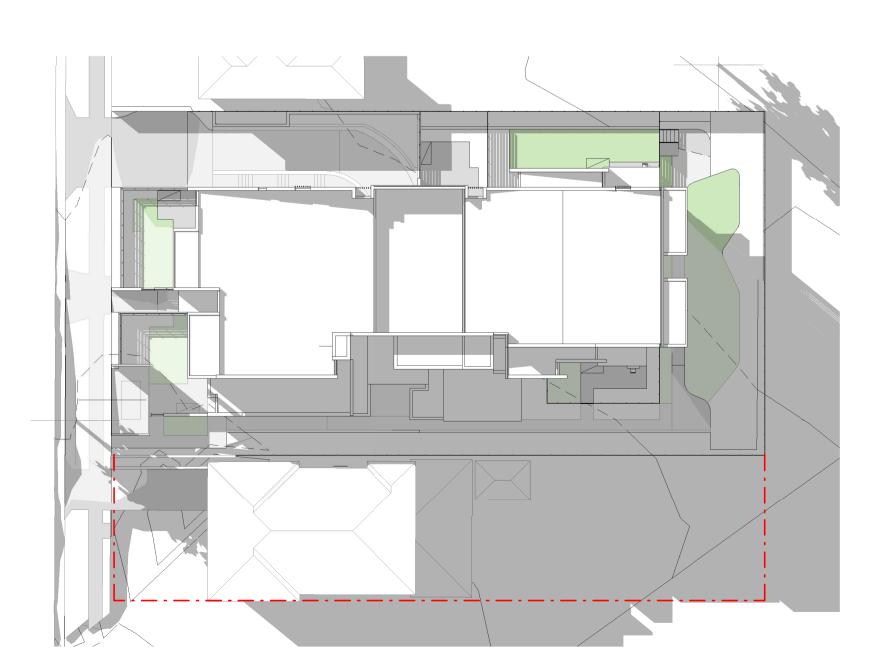

69-71 PEGLER AVE SOUTH GRANVILLE LOT 17 & 18 DP 36280

Drawing Title

#### SHADOW DIAGRAMS

| 180610               | DA3500     | D        |
|----------------------|------------|----------|
| Project No           | Drawing No | Issue    |
| Approved             |            | RK       |
| Verified             |            | Pk       |
| Plotted and checked  | by         | Designe  |
| Drawing Created (by) |            | Gk       |
| Drawing Created (dat | e)         | 01/23/19 |
| Scale                |            | 1 : 300  |
|                      |            |          |