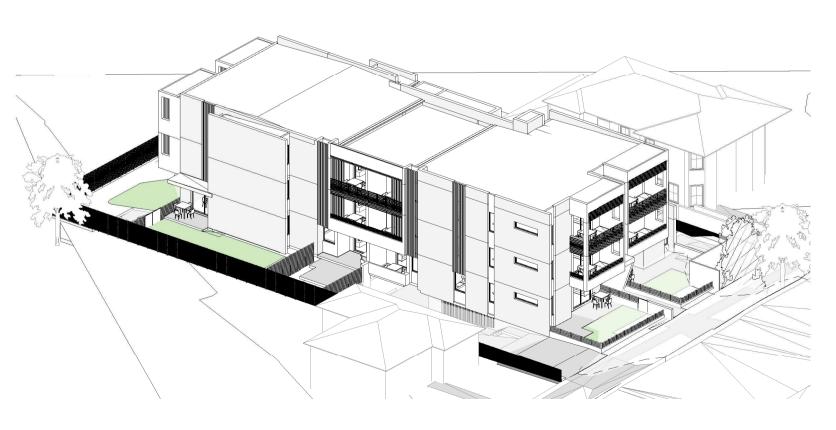

69-71 PEGLER AVE SOUTH GRANVILLE LOT 17 & 18 DP 36280

Drawing Title

#### SHADOW DIAGRAMS

| 180610               | DA3500     | D        |
|----------------------|------------|----------|
| Project No           | Drawing No | Issue    |
| Approved             |            | RK       |
| Verified             |            | Pk       |
| Plotted and checked  | by         | Designe  |
| Drawing Created (by) |            | Gk       |
| Drawing Created (dat | e)         | 01/23/19 |
| Scale                |            | 1 : 300  |
|                      |            |          |