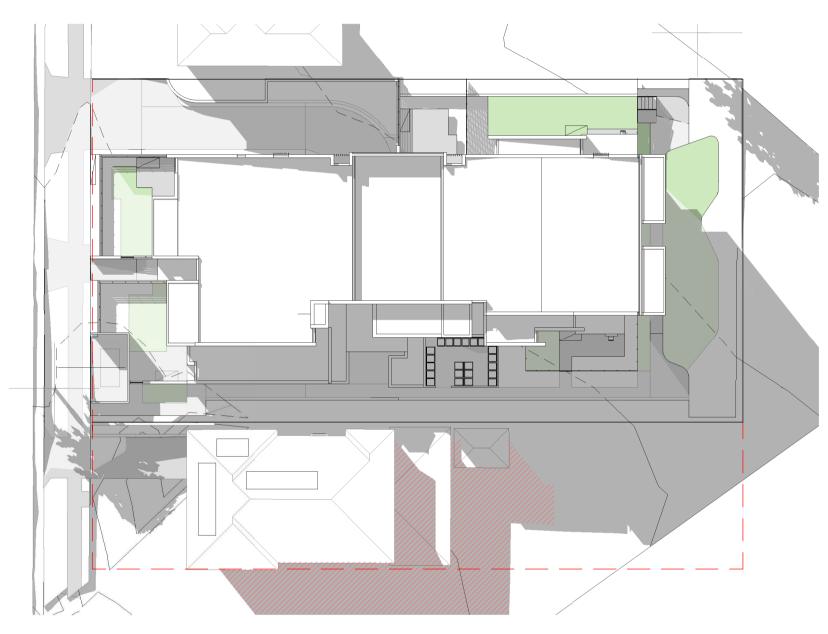

Do not scale drawings. Use figured Dimensions.

7 3pm JUNE 21ST

SOLAR ACCESS SCHEDULE POS - SOLAR POS - SOLAR TIME OF DAY ACCESS (SQM) ACCESS (%) 95% 228 9AM 10AM 190 79% 176 73% 11AM 150 12PM 62% 108 1PM 45% 2PM 68 28% 3PM 3%

\* TOTAL AREA OF ADJACENT POS (SOUTH) IS 240M<sup>2</sup>. (FIGURES SHOWN ARE INDICATIVE)

**GENERAL NOTE:** STUDY SHOWING 9M SETBACK FROM SOUTH AND EAST BOUNDARY LINES

OF THE SITE

#### SHADOW DIAGRAM -MASSING

| Scale             |            | As indicated |
|-------------------|------------|--------------|
| Drawing Created ( | (date)     | 01/23/19     |
| Drawing Created   | (by)       | GK           |
| Plotted and check | Designer   |              |
| Verified          | PK         |              |
| Approved          |            | RK           |
| Project No        | Drawing No | Issue        |

180610 2 OF 3

This drawing is the copyright of Group GSA Pty Ltd and may not be altered, reproduced or transmitted in any form or by any means in part or in whole without the written permission of Group GSA Pty Ltd. All levels and dimensions are to be checked and verified on site prior to the commencement of