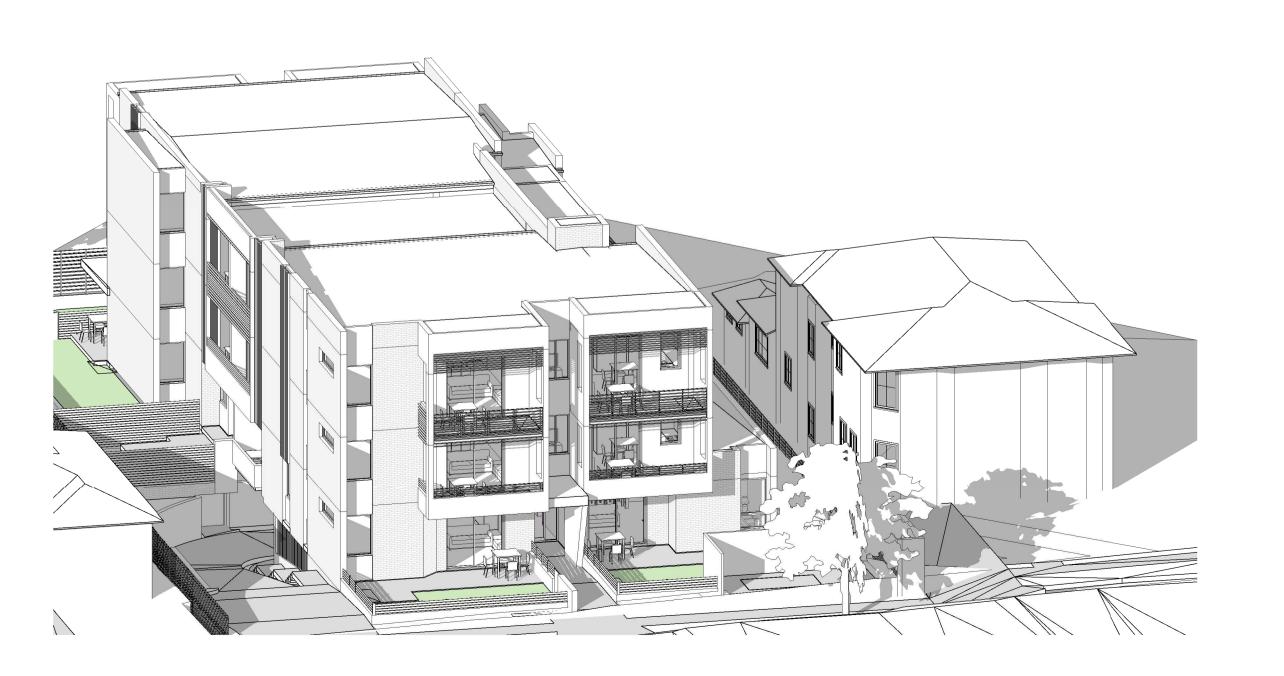

69-71 PEGLER AVE SOUTH GRANVILLE LOT 17 & 18 DP 36280

#### SOLAR ACCESS SCHEDULE/ DIAGRAM

| Scale                |            | 1:1      |
|----------------------|------------|----------|
| Drawing Created (dat | e)         | 02/06/19 |
| Drawing Created (by) |            | GK       |
| Plotted and checked  | by         | PK       |
| Verified             |            | PK       |
| Approved             |            | RK       |
| Project No           | Drawing No | Issue    |