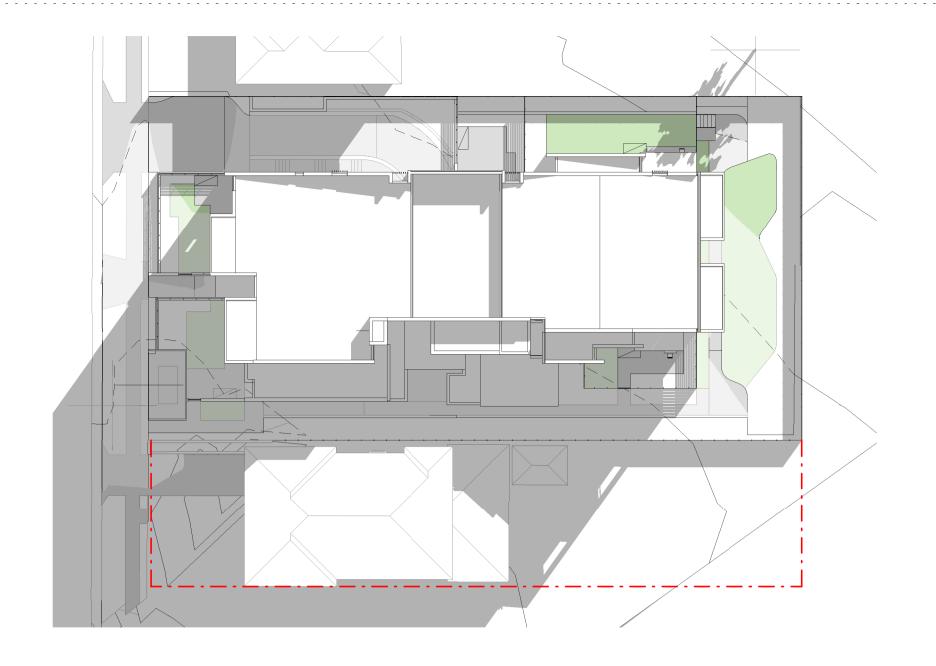

#### SOLAR ACCESS SCHEDULE/ DIAGRAM

| Scale                |            | 1:1      |
|----------------------|------------|----------|
| Drawing Created (dat | e)         | 02/06/19 |
| Drawing Created (by) |            | GK       |
| Plotted and checked  | by         | PK       |
| Verified             |            | PK       |
| Approved             |            | RK       |
| Project No           | Drawing No | Issue    |

| SOLAR ACCESS SCHEDULE |                             |                           |                            |  |
|-----------------------|-----------------------------|---------------------------|----------------------------|--|
| TIME OF DAY           | POS - SOLAR<br>ACCESS (SQM) | POS - SOLAR<br>ACCESS (%) | POS - SOLAR<br>ACCESS >50% |  |
| 9AM                   | 165                         | 68%                       | Y                          |  |
| 10AM                  | 137                         | 57%                       | Y                          |  |
| 11AM                  | 126                         | 52%                       | Y                          |  |
| 12PM                  | 120                         | 50%                       | Υ                          |  |
| 1PM                   | 85                          | 38%                       | N                          |  |
| 2PM                   | 65                          | 27%                       | N                          |  |
| 3РМ                   | 0                           | 0%                        | N                          |  |

\* TOTAL AREA OF ADJACENT POS (SOUTH) IS 240M<sup>2</sup>. (FIGURES SHOWN ARE INDICATIVE)

Group GSA - Landscape Level 7, 80 William Street, East Sydney NSW

AE&D pty - Access

FOR INFORMATION

Consultant ERBAS - Building Services Engineer 69-71 Pegler Avenue, South Granville