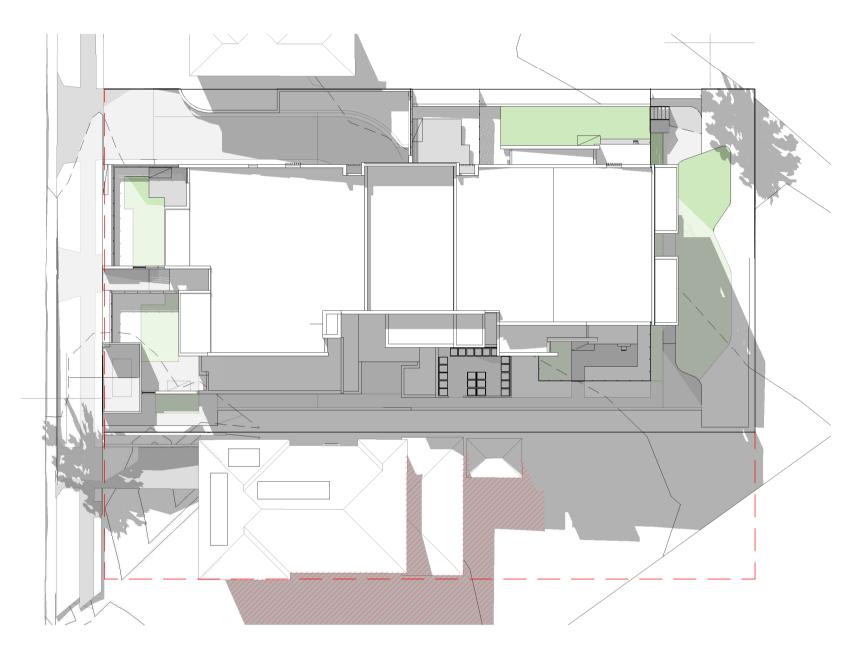

Do not scale drawings. Use figured Dimensions.

7 3pm JUNE 21ST

SOLAR ACCESS SCHEDULE POS - SOLAR POS - SOLAR TIME OF DAY ACCESS (SQM) ACCESS (%) 95% 228 9AM 10AM 190 79% 176 73% 11AM 150 12PM 62% 108 1PM 45% 2PM 68 28% 3PM 3%

\* TOTAL AREA OF ADJACENT POS (SOUTH) IS 240M<sup>2</sup>. (FIGURES SHOWN ARE INDICATIVE)

**GENERAL NOTE:** STUDY SHOWING 9M SETBACK FROM SOUTH AND EAST BOUNDARY LINES

OF THE SITE

#### SHADOW DIAGRAM -MASSING

| Scale             |            | As indicated |
|-------------------|------------|--------------|
| Drawing Created ( | (date)     | 01/23/19     |
| Drawing Created   | (by)       | GK           |
| Plotted and check | Designer   |              |
| Verified          | PK         |              |
| Approved          |            | RK           |
| Project No        | Drawing No | Issue        |

180610 2 OF 3

This drawing is the copyright of Group GSA Pty Ltd and may not be altered, reproduced or transmitted in any form or by any means in part or in whole without the written permission of Group GSA Pty Ltd. All levels and dimensions are to be checked and verified on site prior to the commencement of