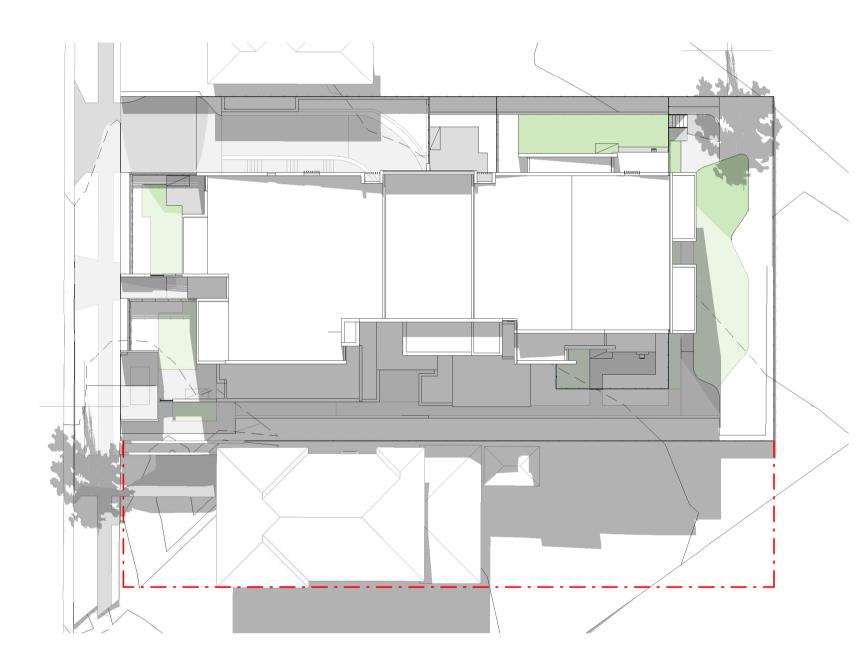

Do not scale drawings. Use figured Dimensions.

7 3pm JUNE 21ST

SOLAR ACCESS SCHEDULE POS - SOLAR POS - SOLAR TIME OF DAY ACCESS (SQM) ACCESS (%) 95% 228 9AM 10AM 190 79% 176 73% 11AM 150 12PM 62% 108 1PM 45% 2PM 68 28% 3PM 3%

\* TOTAL AREA OF ADJACENT POS (SOUTH) IS 240M<sup>2</sup>. (FIGURES SHOWN ARE INDICATIVE)

**GENERAL NOTE:** STUDY SHOWING 9M SETBACK FROM SOUTH AND EAST BOUNDARY LINES

OF THE SITE